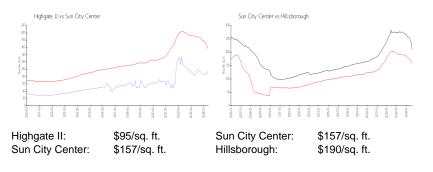

#### **Market Information**

## Inventory for Sale

| Highgate II     | 2% |
|-----------------|----|
| Sun City Center | 3% |
| Hillsborough    | 2% |

# Avg. Time to Close Over Last 12 Months

| Highgate II     | 47 days |
|-----------------|---------|
| Sun City Center | 64 days |
| Hillsborough    | 55 days |