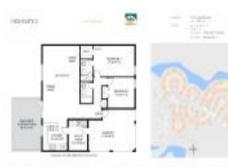

# Unit 2024 Heathfield Cir # 155 - Highgate II

2024 Heathfield Cir # 155 - 2001-2010 Halmrock PI, Sun City Center, FL, Hillsborough 33573

## **Unit Information**

| MLS Number:     | T3524298           |
|-----------------|--------------------|
| Status:         | ACTIVE             |
| Size:           | 1,448 Sq ft.       |
| Bedrooms:       | 2                  |
| Full Bathrooms: | 2                  |
| Half Bathrooms: | 0                  |
| Parking Spaces: |                    |
| View:           | Trees/Woods, Water |
| List Price:     | \$248,000          |
| List PPSF:      | \$171              |
| Valuated Price: | \$186,000          |
| Valuated PPSF:  | \$95               |