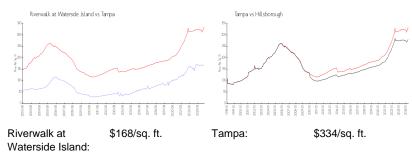

#### **Market Information**

| Waterside Island: |               |               |               |
|-------------------|---------------|---------------|---------------|
| Tampa:            | \$334/sq. ft. | Hillsborough: | \$261/sq. ft. |