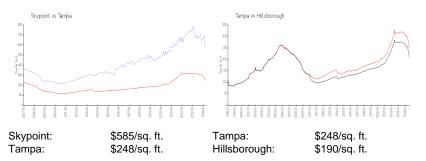

#### **Inventory for Sale**

| Skypoint     | 4% |
|--------------|----|
| Tampa        | 2% |
| Hillsborough | 2% |