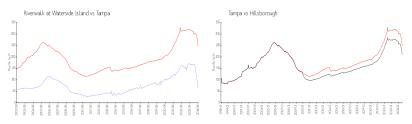

### **Market Information**

Riverwalk at Waterside Island:

\$65/sq. ft.

Tampa:

\$248/sq. ft.

Tampa: \$248/sq. ft.

Hillsborough:

\$190/sq. ft.