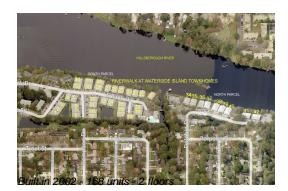

# Unit 4124 Gradstone PI - Riverwalk at Waterside Island

4124 Gradstone PI - 4101-4134 Gradstone PI, Tampa, FL, Hillsborough 33611

#### **Building Information**

| Number of units:                         | 168 |
|------------------------------------------|-----|
| Number of active listings for rent:      | 0   |
| Number of active listings for sale:      | 6   |
| Building inventory for sale:             | 3%  |
| Number of sales over the last 12 months: | 10  |
| Number of sales over the last 6 months:  | 5   |
| Number of sales over the last 3 months:  | 0   |