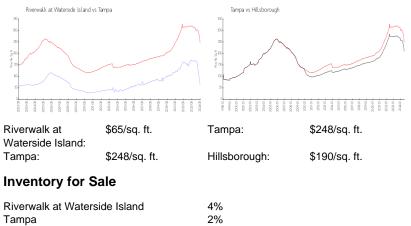

### **Unit Information**

| MLS Number:<br>Status:<br>Size:<br>Bedrooms:<br>Full Bathrooms:<br>Half Bathrooms:<br>Parking Spaces:<br>View: | T3524962<br>ACTIVE<br>1,364 Sq ft.<br>3<br>2<br>1 |
|----------------------------------------------------------------------------------------------------------------|---------------------------------------------------|
| Rental Price:                                                                                                  | \$1,850                                           |
| List PPSF:                                                                                                     | \$1                                               |
| Valuated Price:                                                                                                | \$88,000                                          |
| Valuated PPSF:                                                                                                 | \$65                                              |

#### **Market Information**

| Riverwalk at waterside Island | 4% |
|-------------------------------|----|
| Tampa                         | 2% |
| Hillsborough                  | 2% |