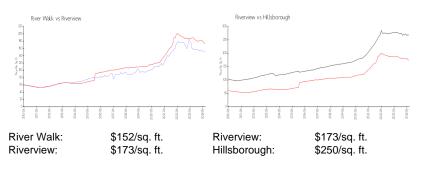

#### **Inventory for Sale**

| River Walk   | 3% |
|--------------|----|
| Riverview    | 2% |
| Hillsborough | 2% |

# Avg. Time to Close Over Last 12 Months

| River Walk   | 46 days |
|--------------|---------|
| Riverview    | 45 days |
| Hillsborough | 54 days |