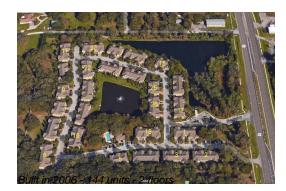

#### **Building Information**

| Number of units:                         | 144 |
|------------------------------------------|-----|
| Number of active listings for rent:      | 0   |
| Number of active listings for sale:      | 4   |
| Building inventory for sale:             | 2%  |
| Number of sales over the last 12 months: | 5   |
| Number of sales over the last 6 months:  | 3   |
| Number of sales over the last 3 months:  | 1   |