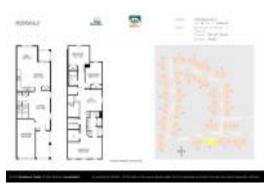

# **Unit Information**

| MLS Number:<br>Status:<br>Size:<br>Bedrooms:<br>Full Bathrooms:<br>Half Bathrooms:<br>Parking Spaces:<br>View: | T3525135<br>ACTIVE<br>1,822 Sq ft.<br>3<br>2<br>1 |
|----------------------------------------------------------------------------------------------------------------|---------------------------------------------------|
| List Price:                                                                                                    | \$285,000                                         |
| List PPSF:                                                                                                     | \$156                                             |
| Valuated Price:                                                                                                | \$276,000                                         |
| Valuated PPSF:                                                                                                 | \$151                                             |