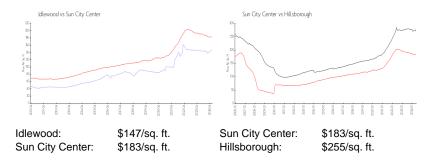

### Market Information

# Inventory for Sale

| Idlewood        | 4% |
|-----------------|----|
| Sun City Center | 3% |
| Hillsborough    | 2% |

# Avg. Time to Close Over Last 12 Months

| Idlewood        | 162 days |
|-----------------|----------|
| Sun City Center | 59 days  |
| Hillsborough    | 49 days  |