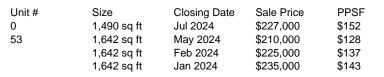

e, split, merge, or deterioration of the unit.

### **Building Information**

| Number of units:                         | 96 |
|------------------------------------------|----|
| Number of active listings for rent:      | 0  |
| Number of active listings for sale:      | 4  |
| Building inventory for sale:             | 4% |
| Number of sales over the last 12 months: | 4  |
| Number of sales over the last 6 months:  | 3  |
| Number of sales over the last 3 months:  | 2  |

# **Building Association Information**

Sun City Center Community Association 1009 North Pebble Beach Blv Sun City Center Ph: 813-633-3500 URL: http://www.suncitycenter.org/association.html

#### **Kings Point Community**

1904 Clubhouse Dr Sun City Center Ph: 813-642-8790 URL: http://kpscc.com/

#### **Recent Sales**



### Market Information







# Inventory for Sale

| Idlewood        | 4% |
|-----------------|----|
| Sun City Center | 3% |
| Hillsborough    | 2% |

# Avg. Time to Close Over Last 12 Months

| Idlewood        | 162 days |
|-----------------|----------|
| Sun City Center | 59 days  |
| Hillsborough    | 49 days  |