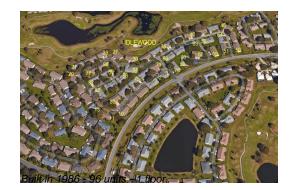

### **Building Information**

| Number of units:                         | 96 |
|------------------------------------------|----|
| Number of active listings for rent:      | 0  |
| Number of active listings for sale:      | 4  |
| Building inventory for sale:             | 4% |
| Number of sales over the last 12 months: | 4  |
| Number of sales over the last 6 months:  | 3  |
| Number of sales over the last 3 months:  | 2  |