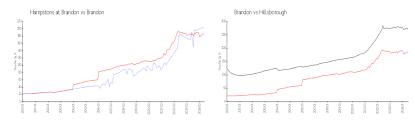

#### **Market Information**

Hillsborough:

\$255/sq. ft.

Hampstons at \$202/sq. ft. Brandon: \$186/sq. ft. Brandon:

### **Inventory for Sale**

Brandon:

Hampstons at Brandon 1% Brandon 1% Hillsborough 2%

### Avg. Time to Close Over Last 12 Months

\$186/sq. ft.

Hampstons at Brandon36 daysBrandon37 daysHillsborough49 days