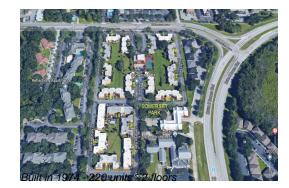

# Unit 2852 Somerset Park Dr - Somerset Park

2852 Somerset Park Dr - 2804-2886 Somerset Park Dr, Tampa, FL, Hillsborough 33613

### **Building Information**

| Number of units:                         | 220 |
|------------------------------------------|-----|
| Number of active listings for rent:      | 0   |
| Number of active listings for sale:      | 5   |
| Building inventory for sale:             | 2%  |
| Number of sales over the last 12 months: | 4   |
| Number of sales over the last 6 months:  | 1   |
| Number of sales over the last 3 months:  | 0   |

# **Building Association Information**

Somerset Park Condominium Association 2802 Somerset Park Dr, Tampa, FL 33613 (813) 971-5443