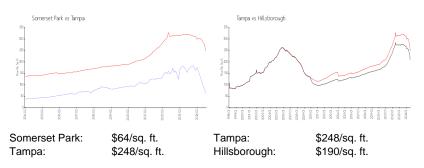

#### **Inventory for Sale**

| Somerset Park | 2% |
|---------------|----|
| Tampa         | 2% |
| Hillsborough  | 2% |

### Avg. Time to Close Over Last 12 Months

| Somerset Park | 28 days |
|---------------|---------|
| Tampa         | 54 days |

Hillsborough

55 days