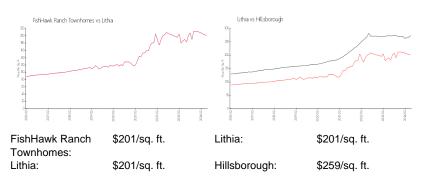

# **Inventory for Sale**

FishHawk Ranch Townhomes 1% Lithia 1% Hillsborough 2%

## Avg. Time to Close Over Last 12 Months

FishHawk Ranch Townhomes 16 days Lithia 16 days Hillsborough 44 days