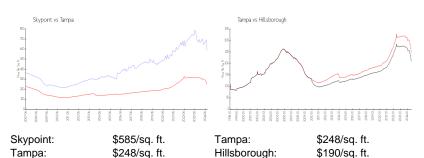

### **Market Information**

#### **Inventory for Sale**

Skypoint 4%
Tampa 2%
Hillsborough 2%