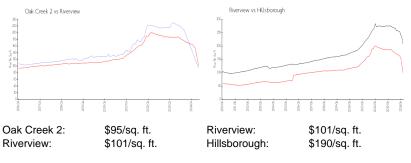

## **Market Information**

## **Inventory for Sale**

| Oak Creek 2  | 3% |
|--------------|----|
| Riverview    | 2% |
| Hillsborough | 2% |

## Avg. Time to Close Over Last 12 Months

| Oak Creek 2  | 8 days  |
|--------------|---------|
| Riverview    | 47 days |
| Hillsborough | 55 days |