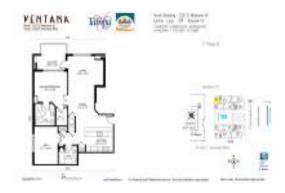

#### **Unit Information**

MLS Number: T3526191 Status: ACTIVE Size: 1,218 Sq ft.

Bedrooms: 2 Full Bathrooms: 2 0 Half Bathrooms:

Assigned, Covered, Guest Parking Spaces:

View: List Price:

\$640,000 List PPSF: \$525 Valuated Price: \$482,000 Valuated PPSF: \$396