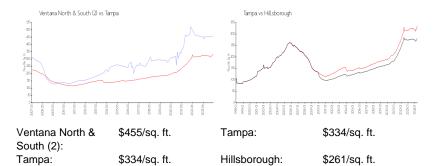

## **Market Information**

## **Inventory for Sale**

| Ventana North & South (2) | 5% |
|---------------------------|----|
| Tampa                     | 2% |
| Hillsborough              | 2% |