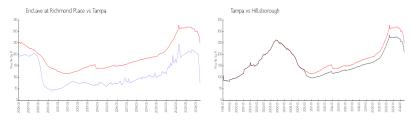

#### **Market Information**

Enclave at Richmond \$75/sq. ft. Tampa: \$248/sq. ft.

Place: \$248/sq

Tampa: \$248/sq. ft. Hillsborough: \$190/sq. ft.