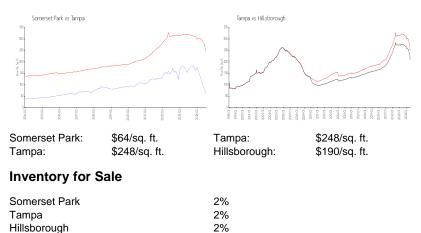

e valuated price is a baseline figure that does not take into account any specific renovation, upgrade, split, merge, or deterioration of the unit.

## **Building Information**

| Number of units:                         | 220 |
|------------------------------------------|-----|
| Number of active listings for rent:      |     |
| Number of active listings for sale:      |     |
| Building inventory for sale:             |     |
| Number of sales over the last 12 months: |     |
| Number of sales over the last 6 months:  |     |
| Number of sales over the last 3 months:  | 0   |
|                                          |     |

#### **Building Association Information**

Somerset Park Condominium Association 2802 Somerset Park Dr, Tampa, FL 33613 (813) 971-5443

# **Market Information**



## Avg. Time to Close Over Last 12 Months

| Somerset Park | 28 days |
|---------------|---------|
| Tampa         | 54 days |
| Hillsborough  | 55 days |