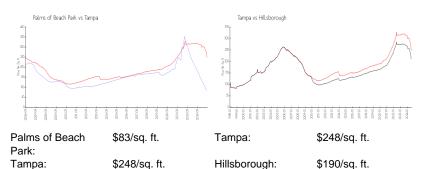

#### **Market Information**

### **Inventory for Sale**

| Palms of Beach Park | 6% |
|---------------------|----|
| Tampa               | 2% |
| Hillsborough        | 2% |

Avg. Time to Close Over Last 12 Months

add) e tar Milli (Milliana

Palms of Beach Park Tampa Hillsborough 18 days 54 days 55 days