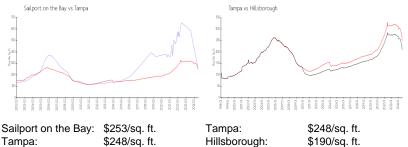

### **Market Information**

| Saliport on the Day. | φ200/34.π.    |
|----------------------|---------------|
| Tampa:               | \$248/sq. ft. |