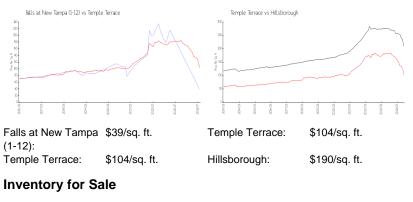

#### **Market Information**

| Falls at New Tampa (1-12) | 1% |
|---------------------------|----|
| Temple Terrace            | 2% |
| Hillsborough              | 2% |