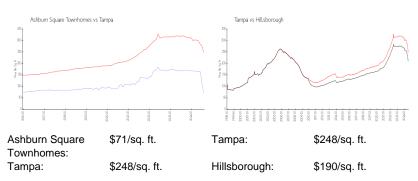

 List PPSF:
 \$167

 Valuated Price:
 \$119,000

 Valuated PPSF:
 \$71

The above valuated price is a baseline figure that does not take into account any specific renovation, upgrade, split, merge, or deterioration of the unit.