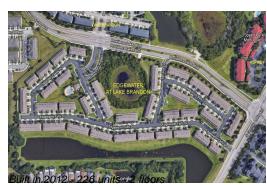

## **Building Information**

| Number of units:                         | 226 |
|------------------------------------------|-----|
| Number of active listings for rent:      | 0   |
| Number of active listings for sale:      | 2   |
| Building inventory for sale:             | 0%  |
| Number of sales over the last 12 months: | 4   |
| Number of sales over the last 6 months:  | 1   |
| Number of sales over the last 3 months:  | 0   |
|                                          |     |

#### **Building Association Information**

Edgewater @ Lake Brandon Homeowners Association, Inc 554 Krycul Avenue Riverview, FL 33578 Phone: (813) 349-6552

http://www.edgewateratlakebrandon.com/edgewater/home.asp