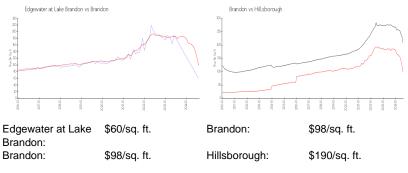

#### **Unit Information**

| MLS Number:                                                    | T3526801     |
|----------------------------------------------------------------|--------------|
| Status:                                                        | ACTIVE       |
| Size:                                                          | 1,473 Sq ft. |
| Bedrooms:                                                      | 3            |
| Full Bathrooms:<br>Half Bathrooms:<br>Parking Spaces:<br>View: | 2<br>1       |
| Rental Price:                                                  | \$2,200      |
| List PPSF:                                                     | \$1          |
| Valuated Price:                                                | \$89,000     |
| Valuated PPSF:                                                 | \$60         |

The above valuated price is a baseline figure that does not take into account any specific renovation, upgrade, split, merge, or deterioration of the unit.