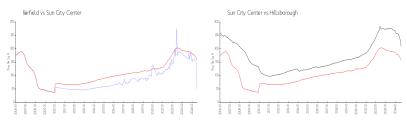

#### **Market Information**

Fairfield: \$51/sq. ft. Sun City Center: \$157/sq. ft. Sun City Center: \$157/sq. ft. Hillsborough: \$190/sq. ft.