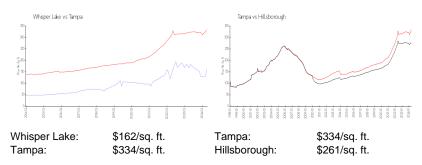

#### **Market Information**

### **Inventory for Sale**

Whisper Lake 3% Tampa 2% Hillsborough 2%

## Avg. Time to Close Over Last 12 Months

Whisper Lake 49 days
Tampa 45 days
Hillsborough 46 days