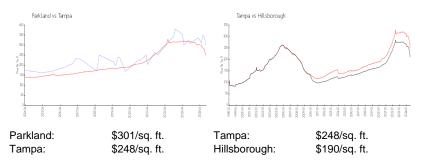

#### **Inventory for Sale**

 Parkland
 3%

 Tampa
 2%

 Hillsborough
 2%

# Avg. Time to Close Over Last 12 Months

Parkland 44 days Tampa 54 days Hillsborough 55 days