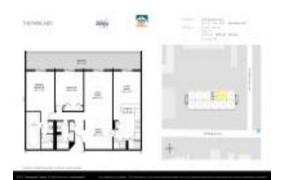

#### **Unit Information**

 MLS Number:
 T3527029

 Status:
 ACTIVE

 Size:
 1,380 Sq ft.

Bedrooms: 2 Full Bathrooms: 2 Half Bathrooms: 0

Parking Spaces: Assigned, Covered, Guest

View:

 Rental Price:
 \$3,250