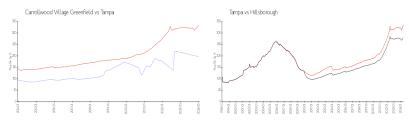

#### **Market Information**

Carrollwood Village \$197/sq. ft. Tampa: \$334/sq. ft.

Greenfield:

Tampa: \$334/sq. ft. Hillsborough: \$261/sq. ft.