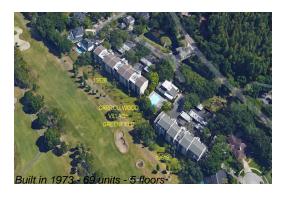

## **Building Information**

Number of units:69Number of active listings for rent:0Number of active listings for sale:1Building inventory for sale:1%Number of sales over the last 12 months:2Number of sales over the last 6 months:0Number of sales over the last 3 months:0