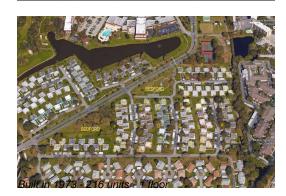

## **Building Information**

| Number of units:                         | 216 |
|------------------------------------------|-----|
| Number of active listings for rent:      | 0   |
| Number of active listings for sale:      | 6   |
| Building inventory for sale:             | 2%  |
| Number of sales over the last 12 months: | 15  |
| Number of sales over the last 6 months:  | 3   |
| Number of sales over the last 3 months:  | 1   |