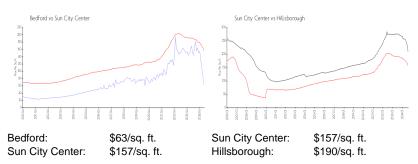

# **Inventory for Sale**

| Bedford         | 3% |
|-----------------|----|
| Sun City Center | 3% |
| Hillsborough    | 2% |

## Avg. Time to Close Over Last 12 Months

| Bedford         | 48 days |
|-----------------|---------|
| Sun City Center | 63 days |

Hillsborough

55 days