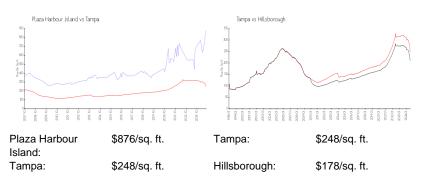

#### **Market Information**

#### **Inventory for Sale**

| Plaza Harbour Island | 6% |
|----------------------|----|
| Tampa                | 3% |
| Hillsborough         | 3% |