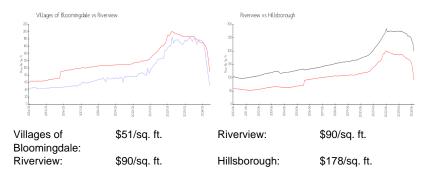

#### **Market Information**

| Villages of Bloomingdale | 3% |
|--------------------------|----|
| Riverview                | 3% |
| Hillsborough             | 3% |