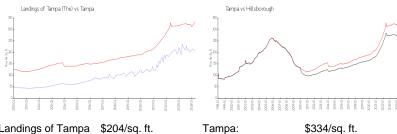

#### **Market Information**

Landings of Tampa \$204/sq. ft.

(The):

Tampa: \$334/sq. ft. Hillsborough: \$261/sq. ft.