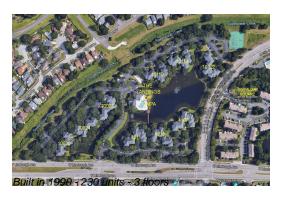

## **Building Information**

Number of units: 230 Number of active listings for rent: 0 Number of active listings for sale: 7 Building inventory for sale: 3% Number of sales over the last 12 months: 10 Number of sales over the last 6 months: Number of sales over the last 3 months: