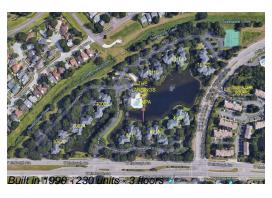

# Unit 10024 Strafford Oak Ct # 815 - Landings of Tampa (The)

10024 Strafford Oak Ct # 815 - 10020 Straffford Oak Ct, Tampa, FL, Hillsborough 33624

### **Building Information**

230 Number of units: Number of active listings for rent: 0 Number of active listings for sale: Building inventory for sale: 3% Number of sales over the last 12 months: 10 Number of sales over the last 6 months: Number of sales over the last 3 months: