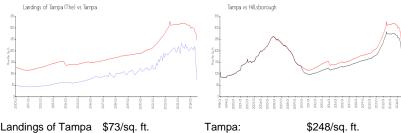

#### **Market Information**

Landings of Tampa \$73/sq. ft.

(The):

Tampa: \$248/sq. ft. Hillsborough: \$190/sq. ft.