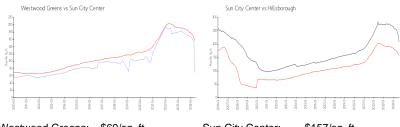

### **Market Information**

Westwood Greens: \$69/sq. ft. Sun City Center: \$157/sq. ft. Sun City Center: Hillsborough:

\$157/sq. ft. \$190/sq. ft.