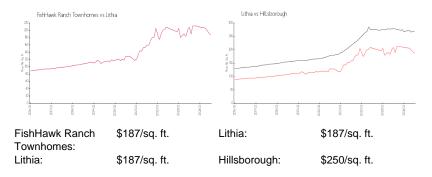

## **Market Information**

# Inventory for Sale

| FishHawk Ranch Townhomes | 1% |
|--------------------------|----|
| Lithia                   | 1% |
| Hillsborough             | 2% |

# Avg. Time to Close Over Last 12 Months

| FishHawk Ranch Townhomes | 28 days |
|--------------------------|---------|
| Lithia                   | 28 days |
| Hillsborough             | 54 days |