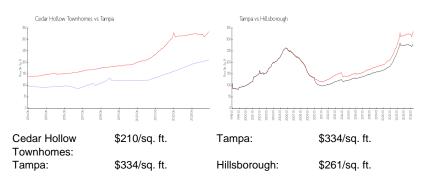

 List PPSF:
 \$220

 Valuated Price:
 \$285,000

 Valuated PPSF:
 \$210

The above valuated price is a baseline figure that does not take into account any specific renovation, upgrade, split, merge, or deterioration of the unit.

### **Inventory for Sale**

| Cedar Hollow Townhomes | 4% |
|------------------------|----|
| Tampa                  | 2% |
| Hillsborough           | 2% |