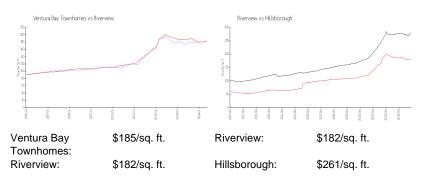

## **Inventory for Sale**

| Ventura Bay Townhomes | 2 |
|-----------------------|---|
| Riverview             | 1 |

2% 1%

# Avg. Time to Close Over Last 12 Months

| Ventura Bay Townhomes | 63 days |
|-----------------------|---------|
| Riverview             | 41 days |
| Hillsborough          | 46 days |