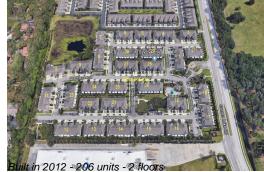

## **Building Information**

| Number of units:                         | 206 |
|------------------------------------------|-----|
| Number of active listings for rent:      | 0   |
| Number of active listings for sale:      | 4   |
| Building inventory for sale:             | 1%  |
| Number of sales over the last 12 months: | 10  |
| Number of sales over the last 6 months:  | 5   |
| Number of sales over the last 3 months:  | 5   |
|                                          |     |