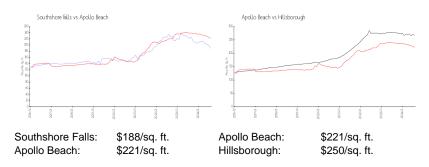

#### **Unit Information**

 MLS Number:
 T3527945

 Status:
 CLOSED

 Size:
 1,461 Sq ft.

Bedrooms: 2 Full Bathrooms: 2 Half Bathrooms: 0

Parking Spaces: Driveway

View:

List Price: \$289,000 List PPSF: \$198 Valuated Price: \$275,000 Valuated PPSF: \$188

The above valuated price is a baseline figure that does not take into account any specific renovation, upgrade, split, merge, or deterioration of the unit.