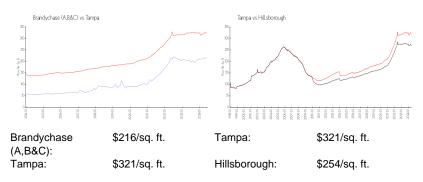

#### **Inventory for Sale**

| Brandychase (A,B&C) | 2% |
|---------------------|----|
| Tampa               | 2% |
| Hillsborough        | 2% |

## Avg. Time to Close Over Last 12 Months

| Brandychase (A,B&C) | 44 days |
|---------------------|---------|
| Tampa               | 46 days |
| Hillsborough        | 46 days |

COLORIDO NO HOLDER

Con