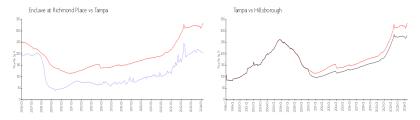

#### **Market Information**

Enclave at Richmond \$205/sq. ft. Tampa: \$334/sq. ft. Place:
Tampa: \$334/sq. ft. Hillsborough: \$261/sq. ft.