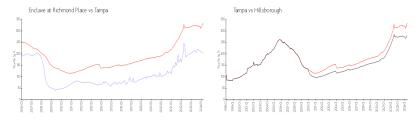

#### **Market Information**

Enclave at Richmond \$205/sq. ft. Tampa: \$334/sq. ft. Place:
Tampa: \$334/sq. ft. Hillsborough: \$261/sq. ft.