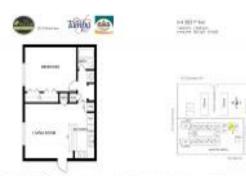

#### **Unit Information**

| MLS Number:<br>Status:<br>Size:<br>Bedrooms:<br>Full Bathrooms:<br>Half Bathrooms:<br>Parking Spaces:<br>View: | T3528093<br>ACTIVE<br>682 Sq ft.<br>1<br>1<br>0 |
|----------------------------------------------------------------------------------------------------------------|-------------------------------------------------|
| Rental Price:                                                                                                  | \$1,500                                         |
| List PPSF:                                                                                                     | \$2                                             |
| Valuated Price:                                                                                                | \$200,000                                       |
| Valuated PPSF:                                                                                                 | \$293                                           |