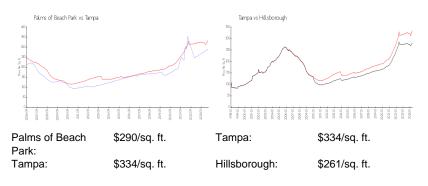

## **Market Information**

## **Inventory for Sale**

| Palms of Beach Park | 9% |
|---------------------|----|
| Tampa               | 2% |
| Hillsborough        | 2% |

## Avg. Time to Close Over Last 12 Months

| Palms of Beach Park | 18 days |
|---------------------|---------|
| Tampa               | 45 days |
| Hillsborough        | 46 days |