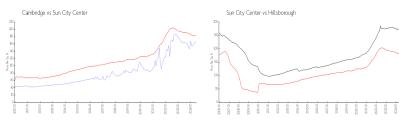

## **Market Information**

Cambridge: \$168/sq. ft. Sun City Center: \$183/sq. ft. Sun City Center: \$183/sq. ft. Hillsborough: \$255/sq. ft.

#### **Inventory for Sale**

Cambridge 1% Sun City Center 3% Hillsborough 2%

Avg. Time to Close Over Last 12 Months

Cambridge 71 days Sun City Center 59 days Hillsborough 49 days