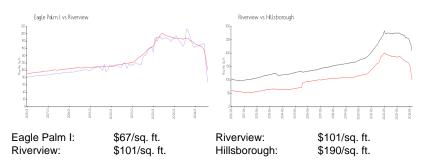

# **Inventory for Sale**

| Eagle Palm I | 3% |
|--------------|----|
| Riverview    | 2% |
| Hillsborough | 2% |

# Avg. Time to Close Over Last 12 Months

| Eagle Palm I | 50 days |
|--------------|---------|
| Riverview    | 47 days |
| Hillsborough | 55 days |