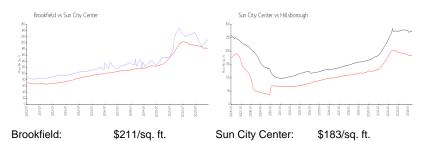

### **Market Information**

Sun City Center: \$183/sq. ft. Hillsborough: \$255/sq. ft.