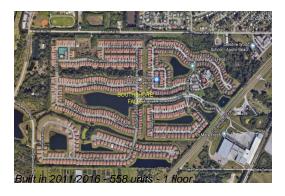

## **Building Information**

Number of units: 558
Number of active listings for rent: 0
Number of active listings for sale: 0
Building inventory for sale: 0%
Number of sales over the last 12 months: 0
Number of sales over the last 6 months: 0
Number of sales over the last 3 months: 0