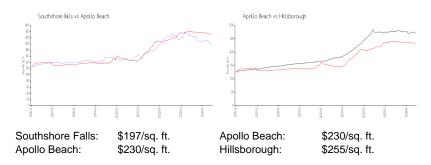

 List PPSF:
 \$207

 Valuated Price:
 \$275,000

 Valuated PPSF:
 \$197

The above valuated price is a baseline figure that does not take into account any specific renovation, upgrade, split, merge, or deterioration of the unit.

## **Inventory for Sale**

Southshore Falls 0% Apollo Beach 1% Hillsborough 2%