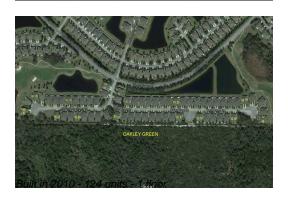

## **Building Information**

Number of units: 124
Number of active listings for rent: 0
Number of active listings for sale: 2
Building inventory for sale: 1%
Number of sales over the last 12 months: 7
Number of sales over the last 6 months: 2
Number of sales over the last 3 months: 1