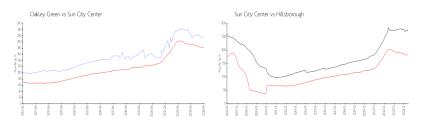

#### **Market Information**

Oakley Green: \$213/sq. ft. Sun City Center: \$183/sq. ft. Sun City Center: \$185/sq. ft. Hillsborough: \$255/sq. ft.