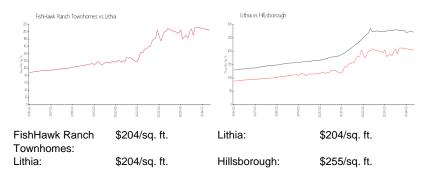

#### **Inventory for Sale**

| FishHawk Ranch Townhomes | 1% |
|--------------------------|----|
| Lithia                   | 1% |
| Hillsborough             | 2% |

FishHawk Ranch Townhomes24 daysLithia24 daysHillsborough49 days