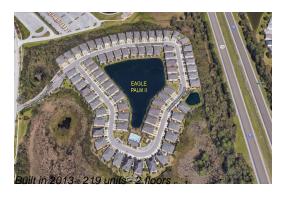

# Unit 9078 Moonlit Meadows Loop - Eagle Palm II

9078 Moonlit Meadows Loop - 8726-9141 Moonlit Meadows Loop, Riverview, FL, Hillsborough 33578

## **Building Information**

Number of units: 219
Number of active listings for rent: 0
Number of active listings for sale: 11
Building inventory for sale: 5%
Number of sales over the last 12 months: 8
Number of sales over the last 6 months: 2
Number of sales over the last 3 months: 0