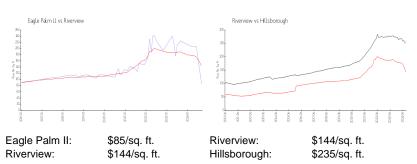

 List PPSF:
 \$166

 Valuated Price:
 \$138,000

 Valuated PPSF:
 \$85

The above valuated price is a baseline figure that does not take into account any specific renovation, upgrade, split, merge, or deterioration of the unit.