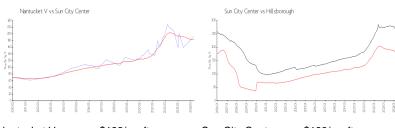

## **Market Information**

Nantucket V: \$192/sq. ft. Sun City Center: \$183/sq. ft. Sun City Center: Hillsborough: \$183/sq. ft. \$255/sq. ft.