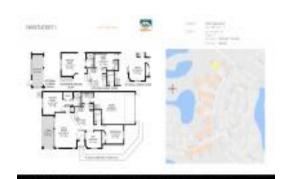

# Unit 2604 Nightcap Ct # 4 - Nantucket V

2604 Nightcap Ct # 4 - 2201-2232 Nantucket Dr, Sun City Center, FL, Hillsborough 33573

## **Unit Information**

 MLS Number:
 T3530334

 Status:
 ACTIVE

 Size:
 1,444 Sq ft.

Bedrooms: 2
Full Bathrooms: 2
Half Bathrooms: 0

Parking Spaces: View:

List Price: \$275,000
List PPSF: \$190
Valuated Price: \$278,000
Valuated PPSF: \$193