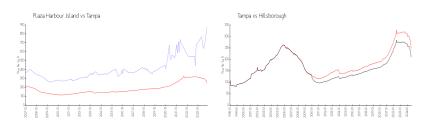

## **Market Information**

Plaza Harbour \$876/sq. ft. Tampa: \$248/sq. ft. Island:
Tampa: \$248/sq. ft. Hillsborough: \$190/sq. ft.