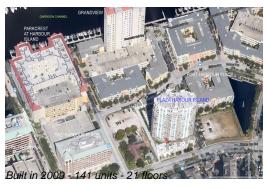

## **Building Information**

Number of units: 141
Number of active listings for rent: 0
Number of active listings for sale: 7
Building inventory for sale: 4%
Number of sales over the last 12 months: 4
Number of sales over the last 6 months: 2
Number of sales over the last 3 months: 0