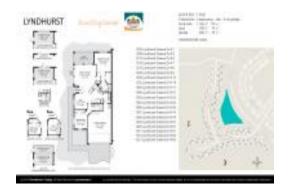

# Unit 1210 Lyndhurst Greens Dr # 5 - Lyndhurst

1210 Lyndhurst Greens Dr $\#\,5$  - 1202-1258 Lyndhurst Greens Dr, Sun City Center, FL, Hillsborough 33573

#### **Unit Information**

 MLS Number:
 T3530639

 Status:
 CLOSED

 Size:
 1,188 Sq ft.

Bedrooms: 2
Full Bathrooms: 2
Half Bathrooms: 0

Parking Spaces: Garage Door Opener

 View:
 Golf Course

 List Price:
 \$249,900

 List PPSF:
 \$210

 Valuated Price:
 \$213,000

 Valuated PPSF:
 \$179

The above valuated price is a baseline figure that does not take into account any specific renovation, upgrade, split, merge, or deterioration of the unit.