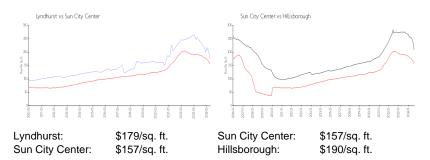

 List PPSF:
 \$210

 Valuated Price:
 \$213,000

 Valuated PPSF:
 \$179

The above valuated price is a baseline figure that does not take into account any specific renovation, upgrade, split, merge, or deterioration of the unit.