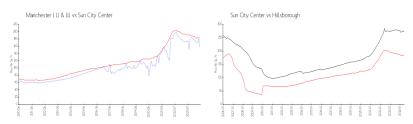

#### **Market Information**

Manchester I II & III: \$157/sq. ft. Sun City Center: \$183/sq. ft.

Sun City Center: \$183/sq. ft. Hillsborough: \$255/sq. ft.