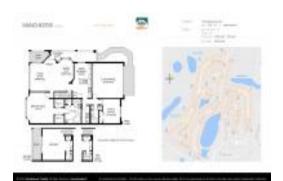

# Unit 739 Masterpiece Dr # 135 - Manchester I II & III

739 Masterpiece Dr # 135 - 533-808 McDaniel St, Sun City Center, FL, Hillsborough 33573

#### **Unit Information**

 MLS Number:
 T3530669

 Status:
 ACTIVE

 Size:
 2,082 Sq ft.

Bedrooms: 3
Full Bathrooms: 2
Half Bathrooms: 1

Parking Spaces:

View:

 List Price:
 \$339,900

 List PPSF:
 \$163

 Valuated Price:
 \$326,000

 Valuated PPSF:
 \$157

The above valuated price is a baseline figure that does not take into account any specific renovation, upgrade, split, merge, or deterioration of the unit.