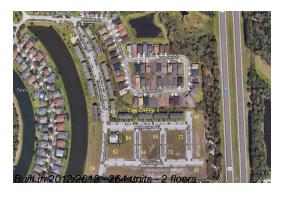

# Unit 6967 Towering Spruce Dr - Oak Creek 2

6967 Towering Spruce Dr - 6905-7055 Towering Spruce Dr, Riverview, FL, Hillsborough 33578

## **Building Information**

Number of units: 264
Number of active listings for rent: 0
Number of active listings for sale: 5
Building inventory for sale: 1%
Number of sales over the last 12 months: 5
Number of sales over the last 6 months: 2
Number of sales over the last 3 months: 2