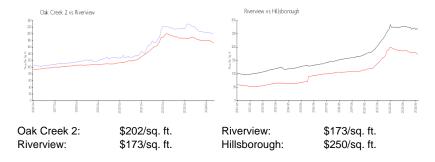

 List PPSF:
 \$2

 Valuated Price:
 \$226,000

 Valuated PPSF:
 \$202

The above valuated price is a baseline figure that does not take into account any specific renovation, upgrade, split, merge, or deterioration of the unit.

## **Inventory for Sale**

 Oak Creek 2
 2%

 Riverview
 2%

 Hillsborough
 2%